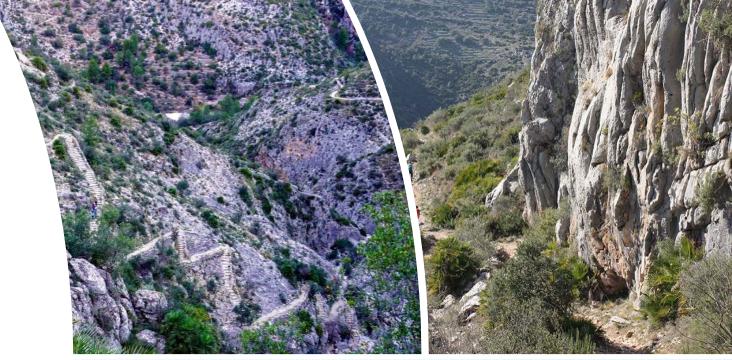

#### Circular Barranco Del Infierno.

- Circular route.
- Duration 5 Hours (plus 45 min. one way and 45 min. return by car). Total 7 hours.
- Medium-high difficulty.
- · Pic nic lunch at the Font dels Olbits.
- INCLUDES:
  - Guide.
  - Photos.
  - Food and drink.
  - Transport.
  - Insurance.
- Minimum 4 people.
- Maximum 8 people.
- Price..... 70€ per person.

### Circular-Top Puig Campana

- Circular route.
- Duration 6 Hours (plus 40 min. one way and 40 min. return by car) Total 8 Hours.
- High difficulty.
- Lunch Pic Nic in Finestrat area.
- INCLUDES:
  - Guide.
  - Photos.
  - Food and Drink.
  - Transport.
  - Insurance.
- Minimum 4 people.
- Maximum 8 people.
- Price......<mark>70€ per</mark> pe<mark>rs</mark>on.