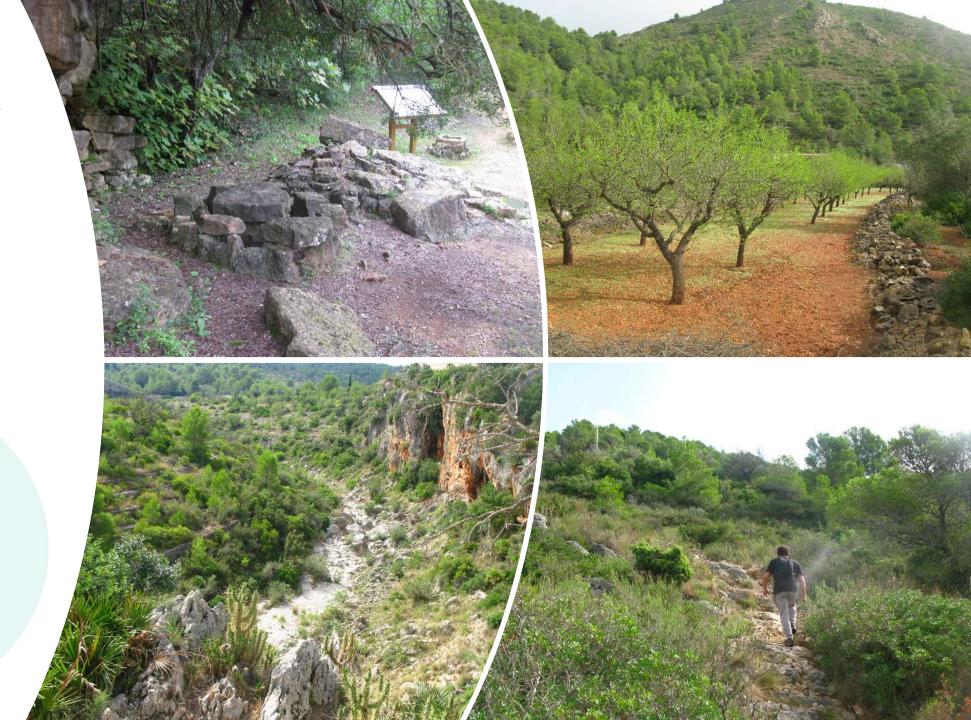

# Teulada- Gata De Gorgos. (Return by Train).

- Linear route.
- Duration 5 hours.
- Medium difficulty.
- Lunch at La Mata Fountain.
- INCLUDES:
  - Guide.
  - Photos.
  - Lunch and drink.
  - Transport.
  - Insurance.
- Minimum 4 people.
- Maximum 8 people.
- Price..... <mark>60€ per</mark> pe<mark>rs</mark>on.

- Circular route.
- Duration 5 hours.
- Medium difficulty.
- Lunch at the cave of the gorge.
- INCLUDES:
  - Guide.
  - Photos.
  - Lunch and drink.
  - Transport.
  - Insurance.
- Minimum 4 people
- Maximum 8 people.
- Price.... 60€ per person.