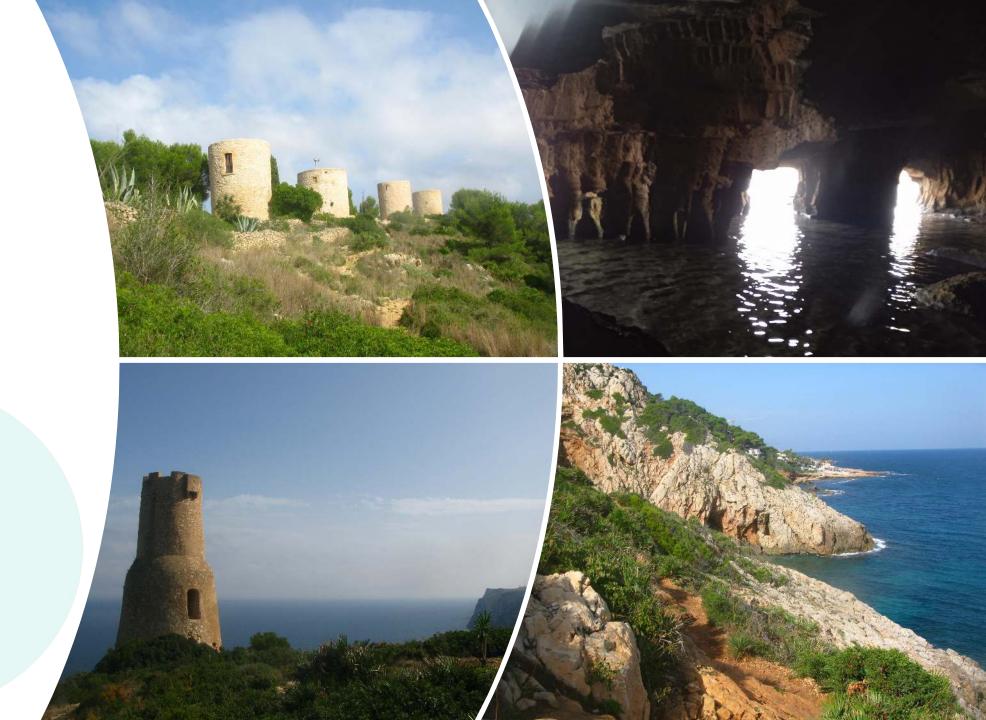

### Circular Cova Tallada.

- Circular route.
- Duration 4 hours.
- High difficulty.
- Lunch in Los Molinos Jávea.
- INCLUDES:
  - Guide.
  - Photos.
  - Food and drink.
  - Transport.
  - Insurance.
- Minimum 4 people.
- Maximum 8 people.
- Price 60€ per person.