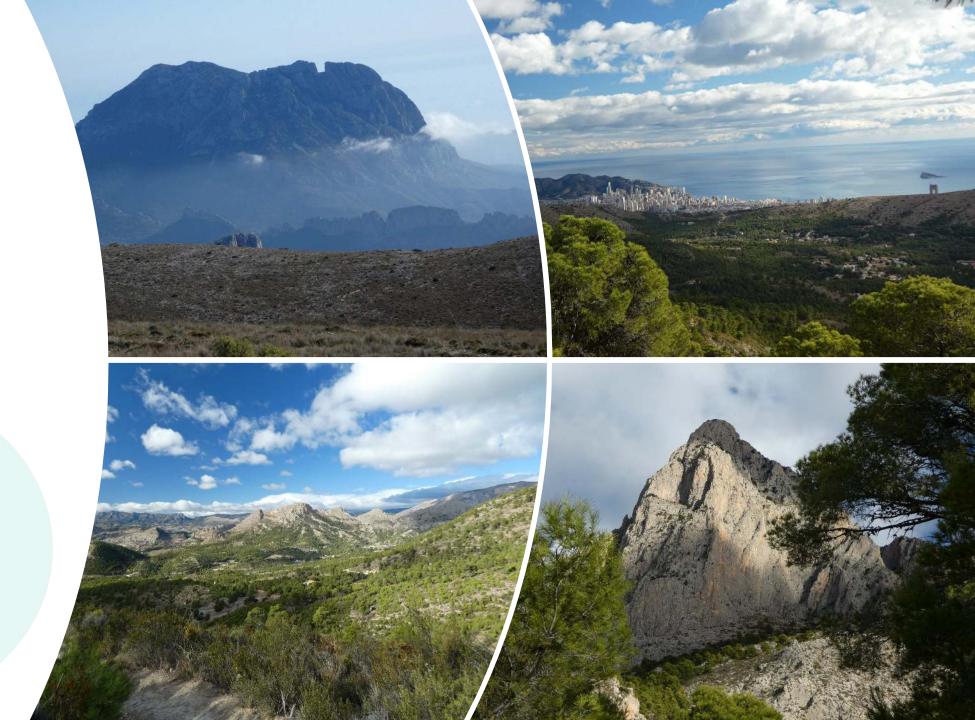

### Circular-Top Puig Campana

- Circular route.
- Duration 6 Hours (plus 40 min. one way and 40 min. return by car) Total 8 Hours.
- High difficulty.
- Lunch Pic Nic in Finestrat area.
- INCLUDES:
  - Guide.
  - Photos.
  - Food and Drink.
  - Transport.
  - Insurance.
- Minimum 4 people.
- Maximum 8 people.
- Price......<mark>70€ per</mark> pe<mark>rs</mark>on.