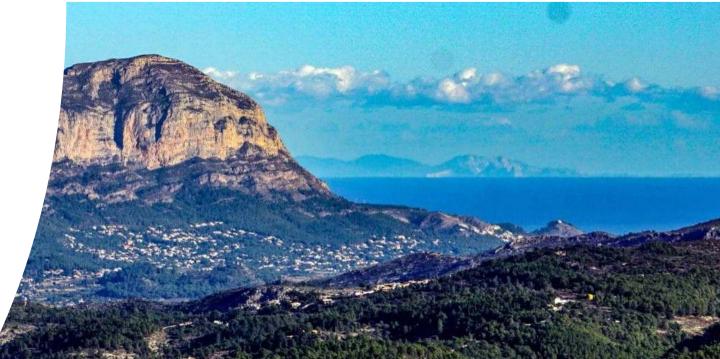

### Circular Cova Tallada.

- Circular route.
- Duration 4 hours.
- High difficulty.
- Lunch in Los Molinos Jávea.
- INCLUDES:
  - Guide.
  - Photos.
  - Food and drink.
  - Transport.
  - Insurance.
- Minimum 4 people.
- Maximum 8 people.
- Price 60€ per person.