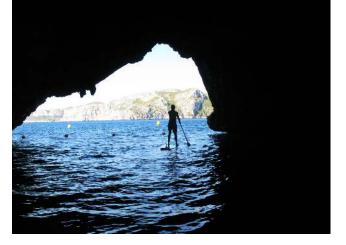

### MORAIRA (L'andragó- Cap Blanc). Sup & Sup-Yak.

- Excursion & Snorkeling.
- Duration 2 hours.
- Medium SUP difficulty.
- Low SUP-YAK difficulty.
- INCLUDES:
  - Guide.
  - Photos.
  - Diving mask.
  - Wetsuit (if necessary).
- Minimum 4 people.
- Maximum 8 people.
- Price..... 40€ per pe<mark>rs</mark>on.