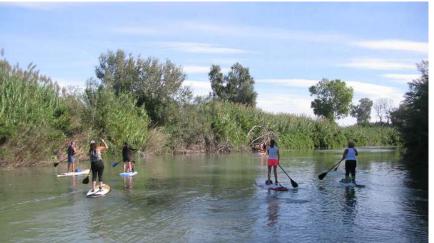

## RIO JUCAR. (Valencia). Sup & Sup-Yak.

- Linear excursion.
- Duration 7-8 hours (round trip included).
- Easy SUP difficulty.
- Easy SUP-YAK difficulty.
- Lunch in Asud de Sueca.
- INCLUDES:
  - Guide.
  - Photos.
  - Lunch and drink.
  - Transport.
  - Wetsuit (if necessary)
  - Insurance.
- Minimum 4 people.
- Maximum 8 people.
- Price..... 70€ per person.