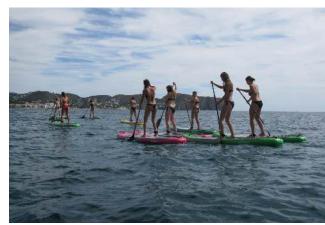

#### LEARN – CLASSES. Stand Up Paddle (SUP).

- In Playa de El Portet.
- Duration 1.5 hours.
- INCLUDES:
  - Theoretical Class.
  - Practical class.
  - Guided tour Portet.
  - Photos.
  - Wetsuit (if necessary).
- Minimum 2 people.
- Maximum 6 people.
- Price...... 40€ per person.