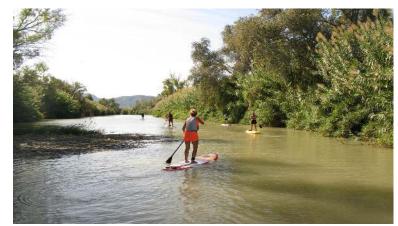

## RIO JUCAR. (Valencia). Sup & Sup-Yak.

- Linear excursion.
- Duration 7-8 hours (round trip included).
- Easy SUP difficulty.
- Easy SUP-YAK difficulty.
- Lunch in Asud de Sueca.
- INCLUDES:
  - Guide.
  - Photos.
  - Lunch and drink.
  - Transport.
  - Wetsuit (if necessary)
  - Insurance.
- Minimum 4 people.
- Maximum 8 people.
- Price..... 70€ per person.