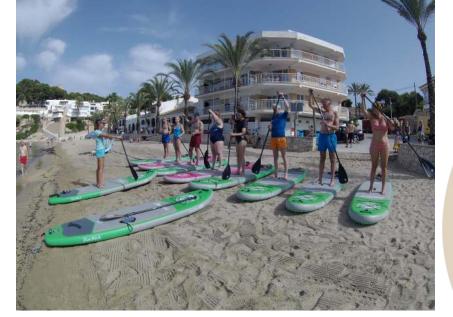

#### LEARN – CLASSES. Stand Up Paddle (SUP).

- In Playa de El Portet.
- Duration 1.5 hours.
- INCLUDES:
  - Theoretical Class.
  - Practical class.
  - Guided tour Portet.
  - Photos.
  - Wetsuit (if necessary).
- Minimum 2 people.
- Maximum 6 people.
- Price...... 40€ per person.