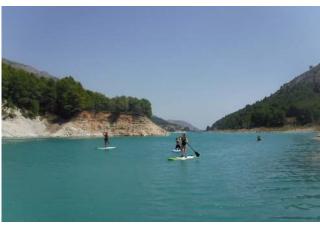

## GUADALEST Embalse. Sup & Sup-Yak.

- Excursion.
- Duration 6 hours. (Possibility to visit Guadalest at the end).
- Medium SUP difficulty.
- Low SUP-YAK difficulty.
- Lunch in reservoir next to the river.
- INCLUDES:
  - · Guide.
  - Photos.
  - Lunch and drink.
  - Transport.
  - Wetsuit (if necessary).
  - · Insurance.
- Minimum 4 people.
- Maximum 8 people.
- Price...... 70€ per p<mark>ers</mark>on.