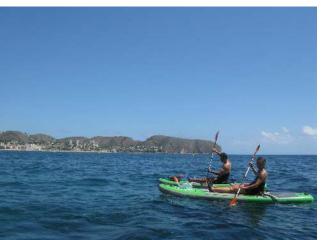

### MORAIRA (L'andragó- Cap Blanc). Sup & Sup-Yak.

- Excursion & Snorkeling.
- Duration 2 hours.
- Medium SUP difficulty.
- Low SUP-YAK difficulty.
- INCLUDES:
  - Guide.
  - Photos.
  - Diving mask.
  - Wetsuit (if necessary).
- Minimum 4 people.
- Maximum 8 people.
- Price..... 40€ per pe<mark>rs</mark>on.