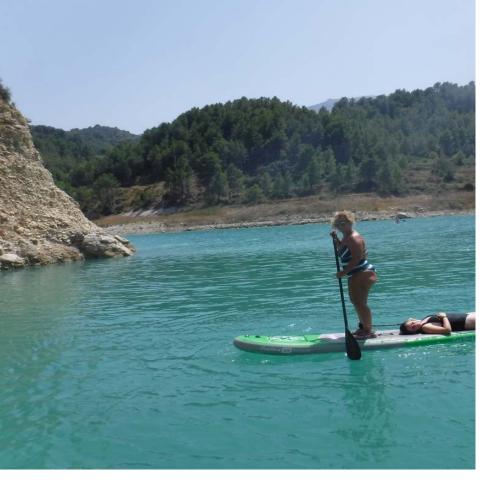

## GUADALEST Embalse. Sup & Sup-Yak.

- Excursion.
- Duration 6 hours. (Possibility to visit Guadalest at the end).
- Medium SUP difficulty.
- Low SUP-YAK difficulty.
- Lunch in reservoir next to the river.
- INCLUDES:
  - · Guide.
  - Photos.
  - Lunch and drink.
  - Transport.
  - Wetsuit (if necessary).
  - · Insurance.
- Minimum 4 people.
- Maximum 8 people.
- Price...... 70€ per p<mark>ers</mark>on.