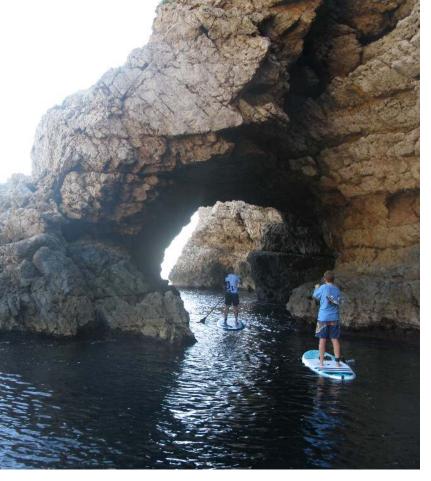

### MORAIRA (L'andragó- Cap Blanc). Sup & Sup-Yak.

- Excursion & Snorkeling.
- Duration 2 hours.
- Medium SUP difficulty.
- Low SUP-YAK difficulty.
- INCLUDES:
  - Guide.
  - Photos.
  - Diving mask.
  - Wetsuit (if necessary).
- Minimum 4 people.
- Maximum 8 people.
- Price..... 40€ per pe<mark>rs</mark>on.